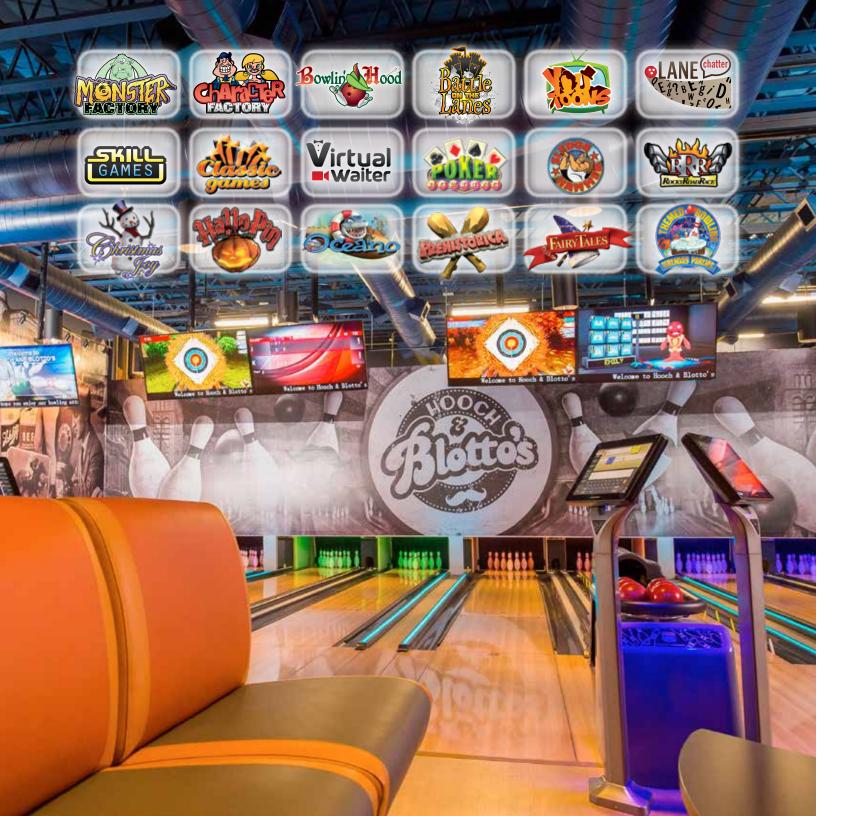

BES X is the world's only mini bowling entertainment system developed exclusively for the entertainment market—a solution bringing you the widest and most innovative variety of on-lane entertainment options anywhere.

#### Entertaining for everyone

With countless games and themed mini bowling environments, BES X offers something for every customer segment and age group. In addition, it provides you the tools you need to deliver exclusive entertainment to grow and drive your birthday and corporate event business like never before.

# **Exclusive Dual Mode Offering**

Express Mode is perfect for those times and parts of the day when you want lanes available for your walk-in customers. With four different categories of games featuring over 29 choices you can be sure that customers will want to keep coming back for more. Add Ticket Redemption to turn play time into rewards, motivating customers to stay longer and spend more.

# nt BES X delivers the largest selection of exclusive teatures:

- Exclusive Complete Play Management
- Exclusive Mad Games
- Exclusive Skill Games
- Exclusive YouToons
- Exclusive On-Lane Pictures and Grids
- Exclusive Themed Birthday Parties
- Exclusive Facebook GameConnect
- Exclusive Lane Chatter

Make your facility unlike any other by unlocking the full capabilities and potential of BES X! Party Mode lets you set up welcome screens, add corporate logos, upload birthday party photos and more to offer a truly unique and personalized experience.