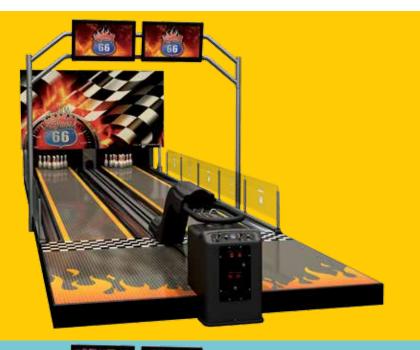

#### Highway66, the original mini bowling system

Highway66 lanes have been installed worldwide.

trademarks of Highway66.

- The fact is that no one invests as much in product development as we do every year. Over 50-strong, our managers, designers, engineers, analysts and programmers are the industry's best, largest and most
- As a result of extensive market research, a new process for product innovation and over four years of investments in research and development, we are proud to present the new Highway66-the ultimate mini
- Highway66 is the most popular and best-selling mini bowling attraction in the world. In fact, it's so popular that it truly defines the category. Since the introduction of mini bowling over 20 years ago, more than 3,000
- Highway66 is infused with QubicaAMF's rich heritage of traditional bowling expertise, and the ultimate expression of our superiority in manufacturing and innovation. It is the only product of its kind designed by the one global bowling equipment manufacturer committed to staying in the industry. And, it's proudly made in the U.S.A., a premium production choice essential to ensure top quality and reliability that are