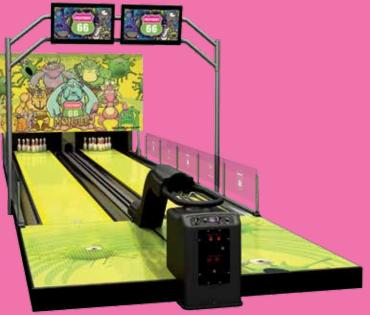

#### Exclusive New MonsterKids Theme

Frankly, this design is so bold and brilliant it's frightening. A vibrant yellow- green color palette combined with Disney-like cartoon-style monster characters on the masking and lane graphics make for exciting play. Kids, families and young adults won't be able to resist.