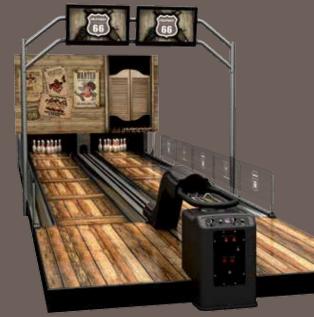

#### *Exclusive* New Far West Theme

Have bowlers take a time machine back to the Wild West. With a saloon-style wooden lane pattern and wanted poster graphics, this theme is sure to resonate with kids, families and adults alike.