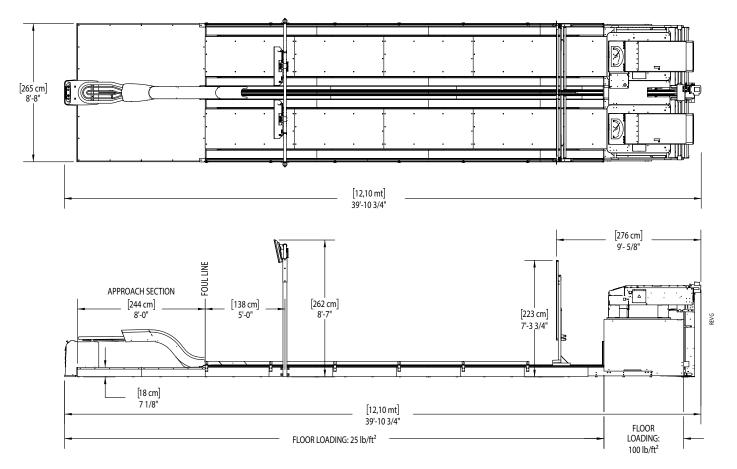

#### **SPECIFICATIONS (LANE PAIR)**

#### Dimensions

Standard length: Standard length: 39'- 9 1/2 " [12.10mt] Customized length available Width: 9'- 2 1/2 " [ 280cm] Minimum Height Required: 8'- 6" [262 cm] customized height available Total Weight per standard unit length 5600 lb [Kg 2545]

#### **Power Consumption**

Attract mode : 250W Play mode. 2800W Single phase supply requirements : 220-240V 50/60Hz 3200W Recommended 20AMP circuit breaker per unit

#### Multiple unit dimensions

|                   | With monitor post |            |  |
|-------------------|-------------------|------------|--|
|                   | Inches            | Millimeter |  |
| 1 Unit (2 lanes)  | 110-1/2"          | 2810       |  |
| 2 Unit (4 lanes)  | 218"              | 5540       |  |
| 3 Unit (6 lanes)  | 325-1/2"          | 8270       |  |
| 4 Unit (8 lanes)  | 433"              | 11000      |  |
| 5 Unit (10 lanes) | 540-1/2"          | 13730      |  |
| 6 Unit (12 lanes) | 648"              | 16460      |  |