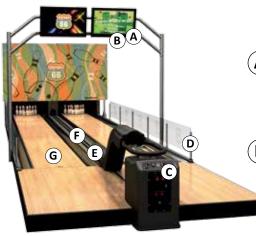

# Highway66 options and customization

#### (A) LED Monitors

Bring Highway66 to life with monitors which are sure to guarantee a big impact! You can choose between 32" or 42", or you can have the Highway66 units without monitors, and source locally.

#### **(B)** On-Lane Advertising

Supercharge your revenues by promoting your center or other local businesses through colorful onscreen pop-up marketing. A real money-maker.

#### Lateral Side Protections

People throughout your center will flock to Highway66 to see what all the fun is about. Made of strong transparent Polycarbonate, this lateral side guard provides unobtrusive protection to spectators.

#### (E) Safety Ball Return to Lane Extension

This optional kit offers additional protection where the ball enters the ball return, for increased safety.

- Γ́ Subway Ball Return available as an option
- $({\sf G})$  Customized Longer Lane Lengths are available as an option

Talk to your QubicaAMF representative about customizing your Highway66 attraction.