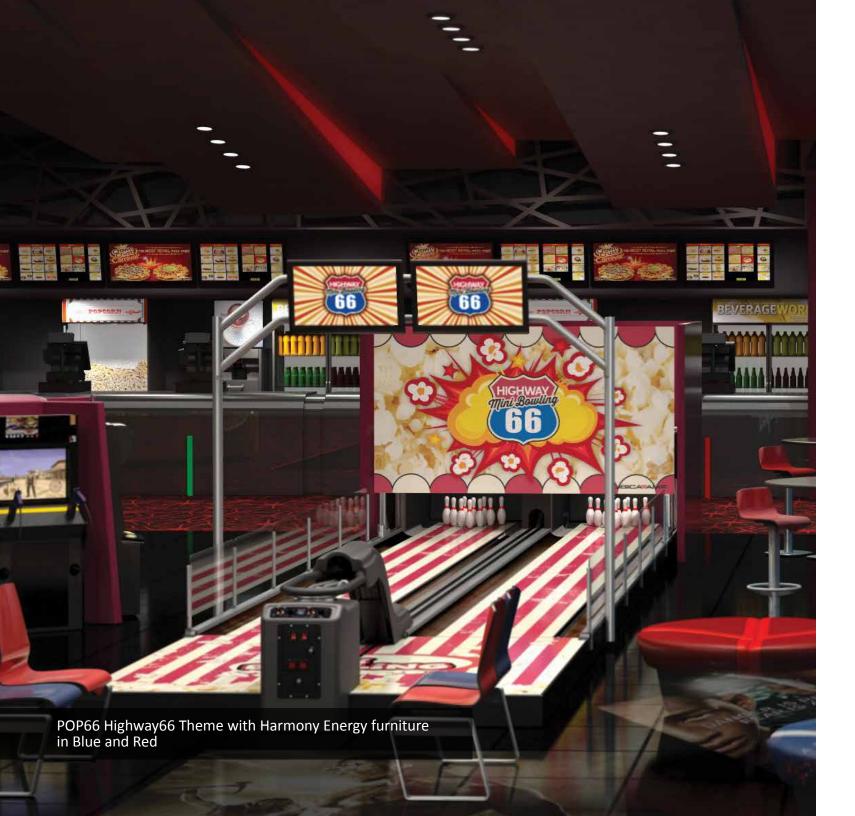

#### Exclusive POP66 Theme

Who doesn't like popcorn? And with its striking design, what customer wouldn't want to play on this head-turning mini bowling marvel? It's perfect for movie theater environments, while appealing to customers of all ages.

# Comfortable, stylish and coordinated furniture

It's a fact: the more comfortable customers are, the longer they stay and the more they spend.

The Harmony furniture line offers a wide selection of furniture designed to fit your space and coordinate with the new Highway66 themes, all while providing unparalleled comfort and durability. Harmony Energy Chairs and Stools - Available in six different solid colors and three different wood