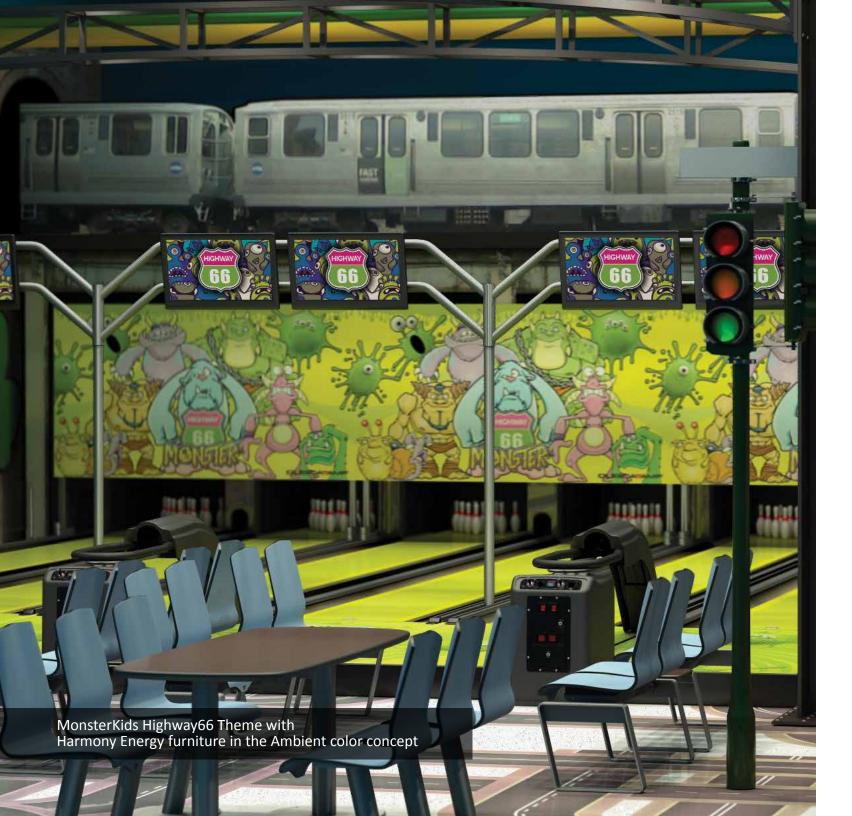

#### Exclusive New MonsterKids Theme

Frankly, this design is so bold and brilliant it's frightening. A vibrant yellow- green color palette combined with Disney-like cartoon-style monster characters on the masking and lane graphics make for exciting play. Kids, families and young adults won't be able to resist.

# Comfortable, stylish and coordinated furniture

It's a fact: the more comfortable customers are, the longer they stay and the more they spend.

The Harmony furniture line offers a wide selection of furniture designed to fit your space and coordinate with the new Highway66 themes, all while providing unparalleled comfort and durability. Harmony Energy Chairs and Stools - Available in six different solid colors and three different wood