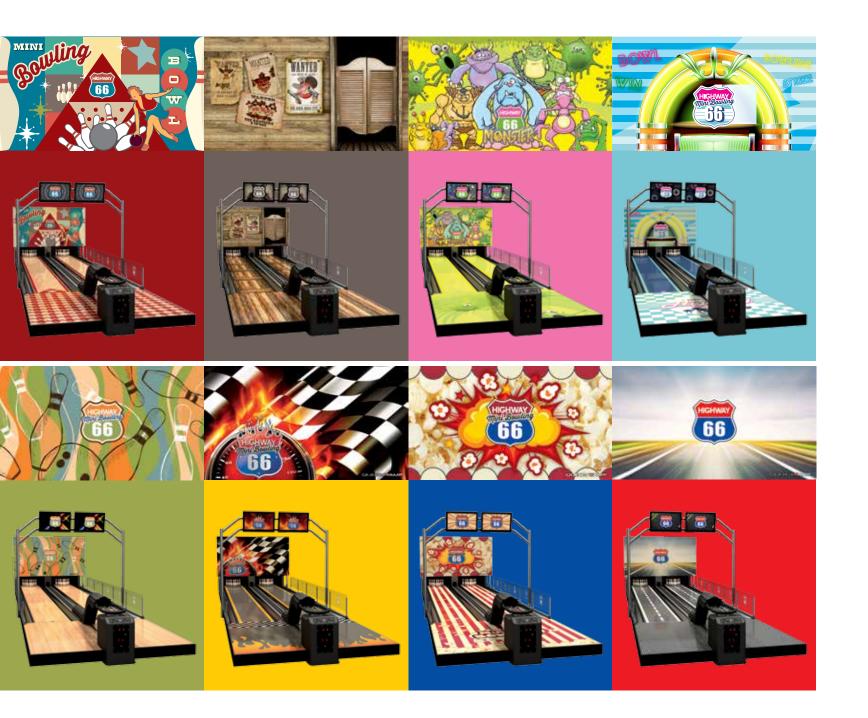

# mini bowling attraction ever—and makes it better, delivering—

Today's customers have come to expect a stunning visual experience. So prepare to blow them away. The new Highway66 lets you choose from a variety of exclusive masking and lane graphic themes. One is sure to fit the look and feel of your center, while providing the visual appeal that keeps people coming in, and coming back for more.

# The ultimate in attractive mini bowling themes

#### Exclusive New Road Theme

Traditional never looked better. We've taken the original Highway66 design and modernized it, while retaining the elements that made it a smashing international success. This iconic theme appeals to customers of all types and ages.

#### Exclusive New MonsterKids Theme

Frankly, this design is so bold and brilliant it's frightening. A vibrant yellow- green color palette combined with Disney-like cartoon-style monster characters on the masking and lane graphics make for exciting play. Kids, families and young adults won't be able to resist.

#### Exclusive New Classic Theme

Bring the sights and sounds of traditional tenpin play to the exciting mini bowling arena. Our new Classic Theme features rich wood-grain lanes and elegant masking units. It's a surefire way to attract families,

#### *Exclusive* New Far West Theme

Have bowlers take a time machine back to the Wild West. With a saloon-style wooden lane pattern and wanted poster graphics, this theme is sure to resonate with kids, families and adults alike.

Exclusive New Competition Theme
Crank up player excitement and your
RPMs (revenue per minute) with this blazing-hot race-oriented theme.
It appeals to all players who want to smoke the competition and set the world on fire with their bowling skills.

Exclusive New Juke Box Theme

Inspired by the movie American Graffiti, our Juke Box Theme truly sings with an electrifying color palette and iridescent neon signage. Customers of all ages—including young adults—will come in for plenty of "happy days."

#### **Exclusive** New Vintage Theme

Evoke the golden age of bowling with a design that is on-trend and off the charts with fifties- and sixties-era iconography plus a warm, inviting look. Families, adults and seniors will flock to this attraction.

#### Exclusive POP66 Theme

Who doesn't like popcorn? And with its striking design, what customer wouldn't want to play on this head-turning mini bowling marvel? It's perfect for movie theater environments, while appealing to customers of all ages.