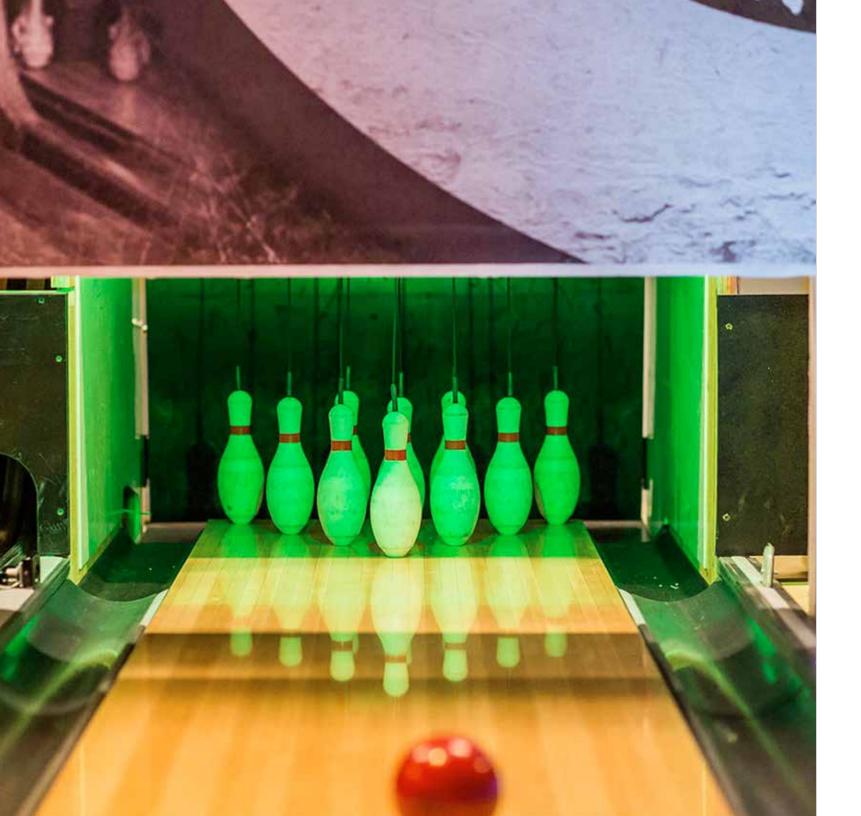

## Glow in the Dark Lanes

Turn down the lights and crank up the fun. Our new Road and Classic Themes feature lanes that glow under black light, revealing the acclaimed Highway66 glow lane pattern. Project the same tenpin bowling glow-in-the-dark experience bowlers have come to love.