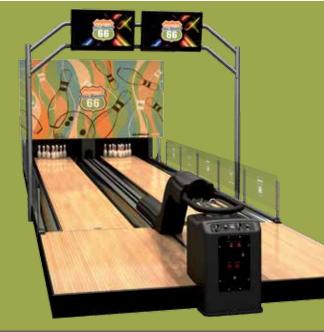

#### Exclusive New Road Theme

Traditional never looked better. We've taken the original Highway66 design and modernized it, while retaining the elements that made it a smashing international success. This iconic theme appeals to customers of all types and ages.

#### Exclusive New Classic Theme

Bring the sights and sounds of traditional tenpin play to the exciting mini bowling arena. Our new Classic Theme features rich wood-grain lanes and elegant masking units. It's a surefire way to attract families,